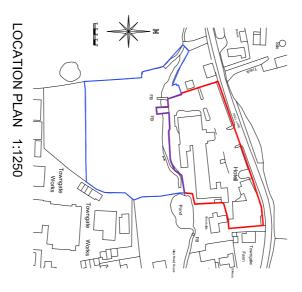

4 b) 11/00636/FULMAJ - Mawdesleys Eating House and Hotel, Hall Lane, Mawdesley (Pages 7 - 16)

belonging to the Golden Lion Public House.

Proposal

and erection of care home.

Recommendation Demolition of restaurant and hotel buildings Permit Full Planning Permission

Agenda Page 9 Agenda Item 4b

Produced 20.06.2011 from the Ordnance Survey National Geographic Database and incorporating surveyed revision available at this date. © Crown Copyright 2011.

Reproduction in whole or part is prohibited without the prior permission of Ordnance Survey.