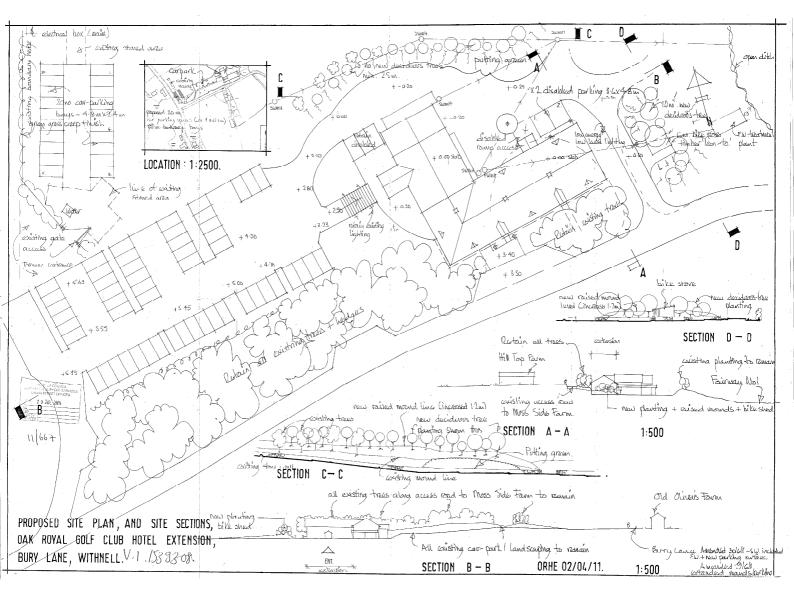

11/00667/FULMAJ - Moss Side Farm, Bury Lane, Withnell, Chorley (Pages 17 - 24) 4 c)

### Proposal

Recommendation

Erection of a 26 bed accommodation unit Permit (after referral to extension to existing club house and function Secretary of State). facility.

4 d) 11/00225/FUL - Land formerly Radburn Works, Sandy Lane, Clayton-le-Woods, Chorley (Pages 25 - 28)