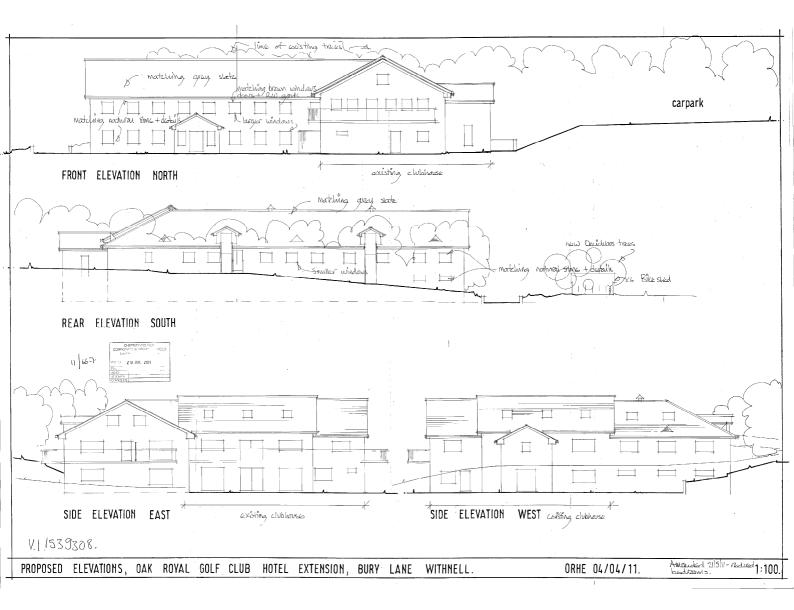

11/00667/FULMAJ - Moss Side Farm, Bury Lane, Withnell, Chorley (Pages 17 - 24) 4 c)

### Proposal

Recommendation

Erection of a 26 bed accommodation unit Permit (after referral to extension to existing club house and function Secretary of State). facility.

4 d) 11/00225/FUL - Land formerly Radburn Works, Sandy Lane, Clayton-le-Woods, Chorley (Pages 25 - 28)