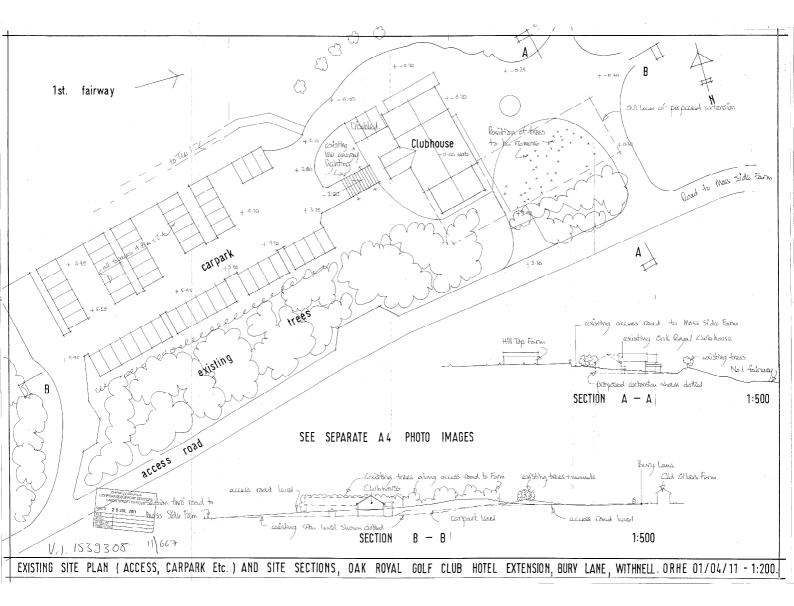

11/00667/FULMAJ - Moss Side Farm, Bury Lane, Withnell, Chorley (Pages 17 - 24) 4 c)

### Proposal

Recommendation

Erection of a 26 bed accommodation unit Permit (after referral to extension to existing club house and function Secretary of State). facility.

4 d) 11/00225/FUL - Land formerly Radburn Works, Sandy Lane, Clayton-le-Woods, Chorley (Pages 25 - 28)