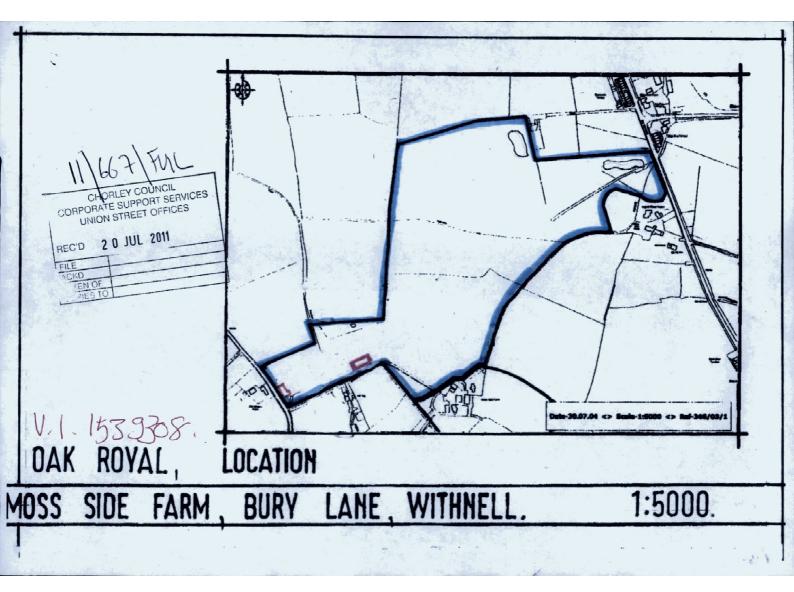

11/00667/FULMAJ - Moss Side Farm, Bury Lane, Withnell, Chorley (Pages 17 - 24) 4 c)

### Proposal

Recommendation

Erection of a 26 bed accommodation unit Permit (after referral to extension to existing club house and function Secretary of State). facility.

4 d) 11/00225/FUL - Land formerly Radburn Works, Sandy Lane, Clayton-le-Woods, Chorley (Pages 25 - 28)