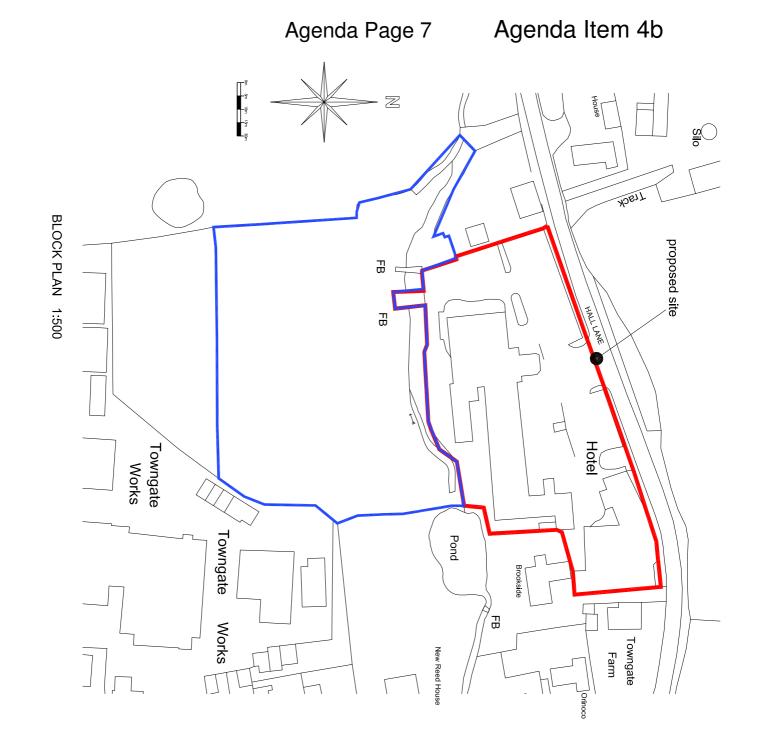

4 b) 11/00636/FULMAJ - Mawdesleys Eating House and Hotel, Hall Lane, Mawdesley (Pages 7 - 16)

belonging to the Golden Lion Public House.

Proposal

and erection of care home.

Recommendation Demolition of restaurant and hotel buildings Permit Full Planning Permission