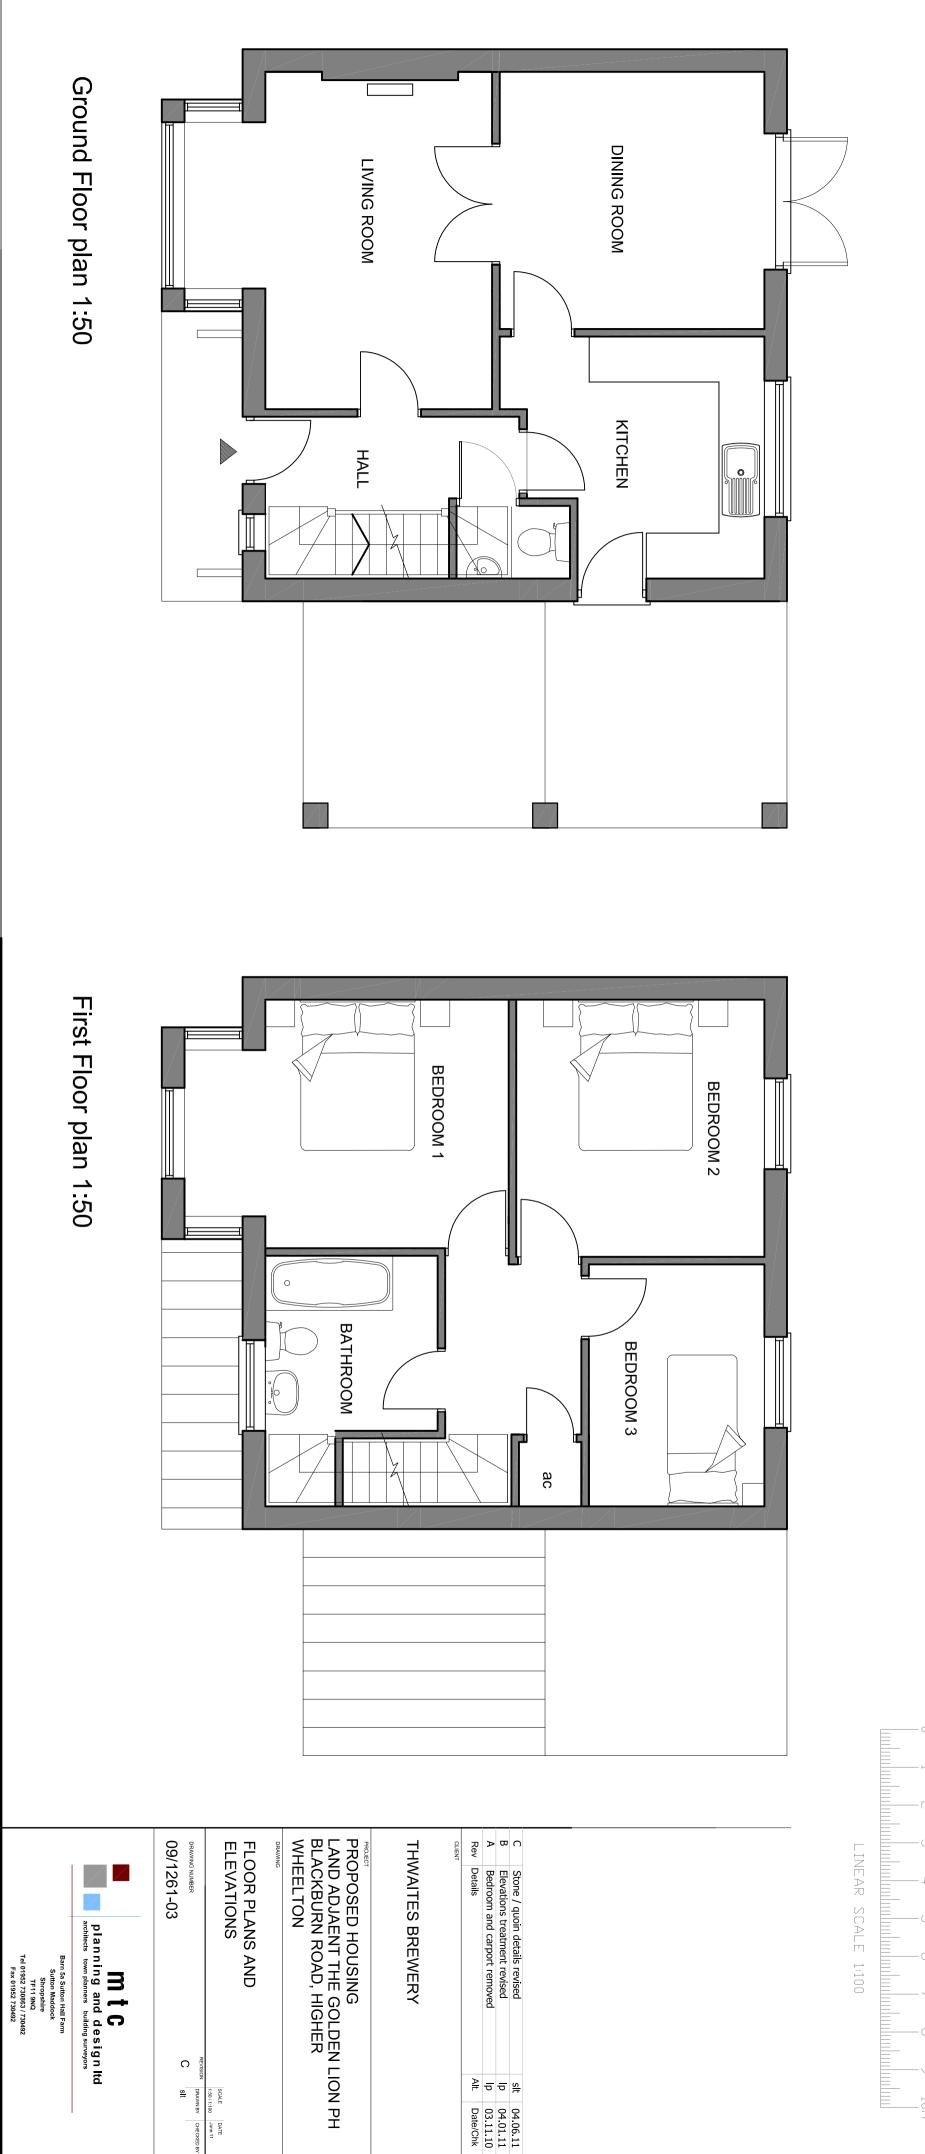

### Agenda No Item

4 a) 11/00635/FUL - Golden Lion Hotel, 369 Blackburn Road, Higher Wheelton, Chorley (Pages 1 - 6)

> **Proposal:** Erection of 2 no. of 3 bedroom detached

Recommendation Permit (Subject to Legal dwellings on part of the existing car park Agreement)