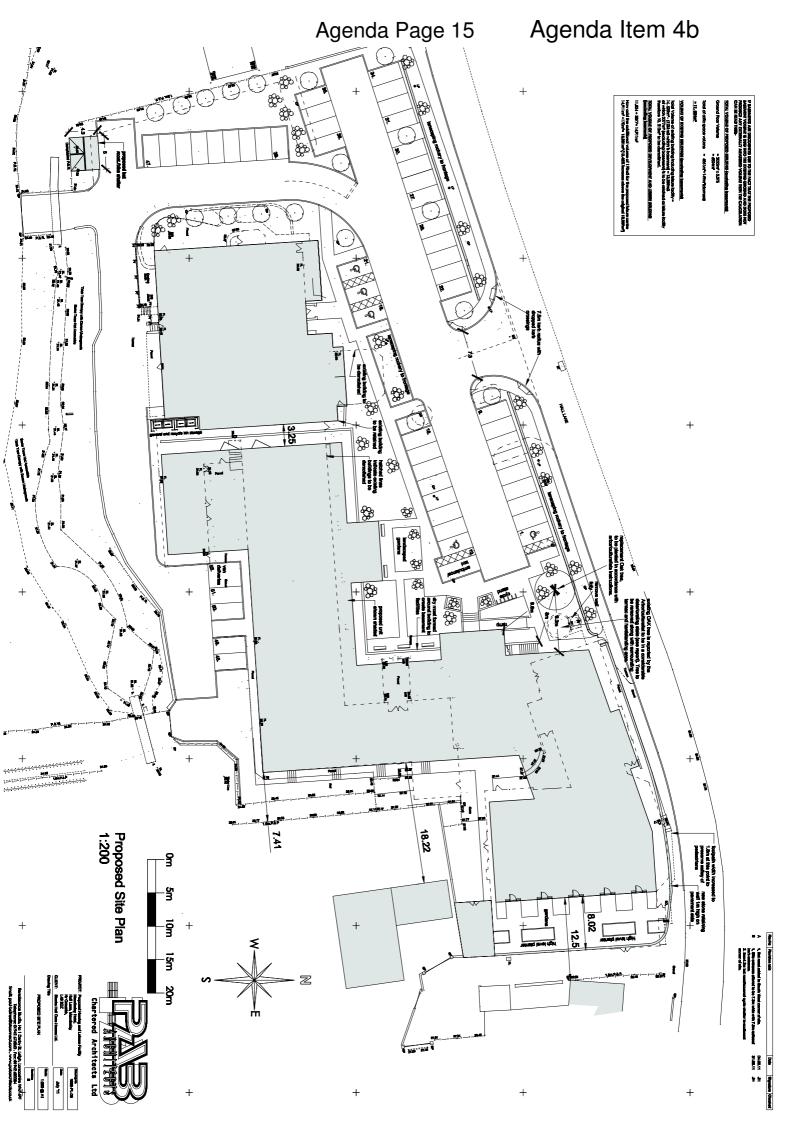

4 b) 11/00636/FULMAJ - Mawdesleys Eating House and Hotel, Hall Lane, Mawdesley (Pages 7 - 16)

belonging to the Golden Lion Public House.

Proposal

and erection of care home.

Recommendation Demolition of restaurant and hotel buildings Permit Full Planning Permission