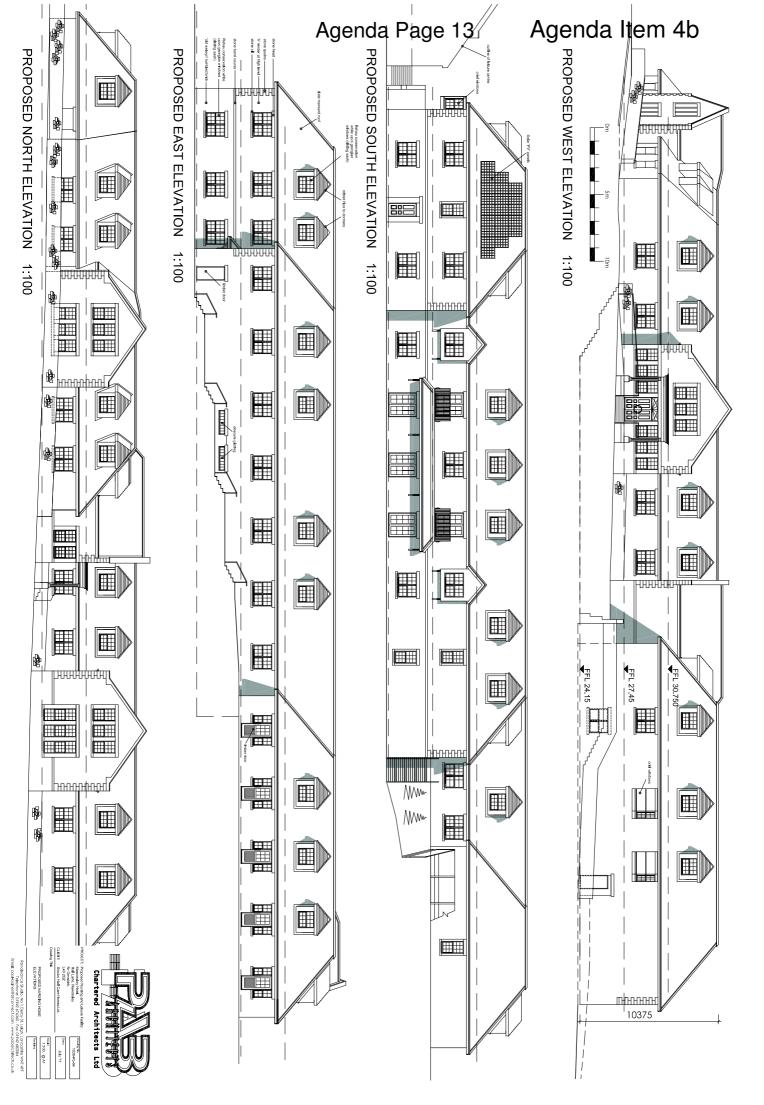

4 b) 11/00636/FULMAJ - Mawdesleys Eating House and Hotel, Hall Lane, Mawdesley (Pages 7 - 16)

belonging to the Golden Lion Public House.

Proposal

and erection of care home.

Recommendation Demolition of restaurant and hotel buildings Permit Full Planning Permission