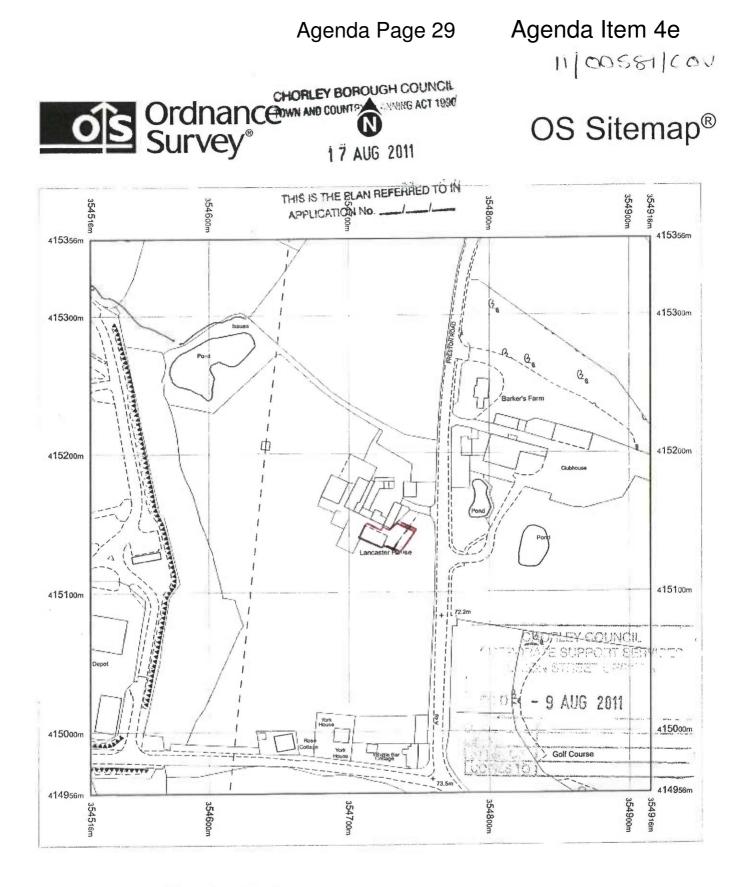

### Proposal

### Recommendation

Change of use of existing building from Permit Full Planning agricultural use to fencing and garden Permission. furniture workshop.