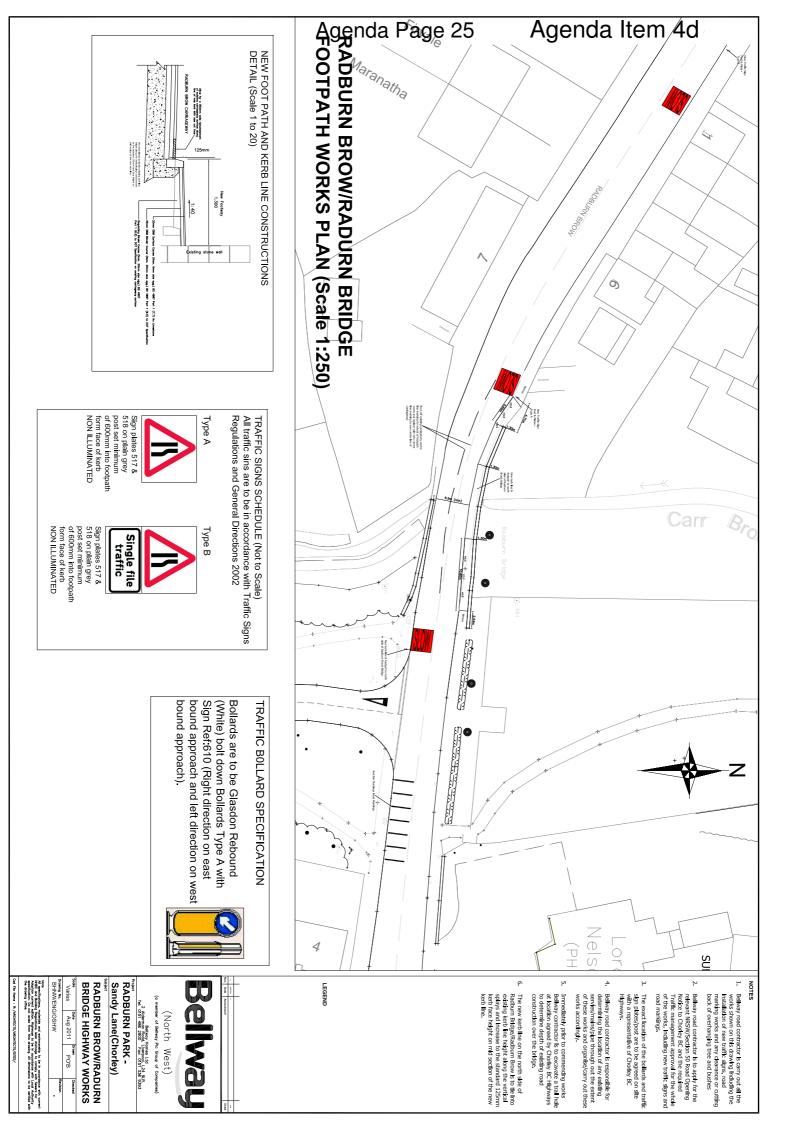

### Proposal

Section 73 application to vary condition 14 of Permit planning permission 10/00115/REMMAJ by Permission amending the highway improvement works on Radburn Bridge

Recommendation Full Planning 4 e) <u>11/00581/COU - Lancaster House Farm, Preston Road, Charnock Richard, Chorley</u> (Pages 29 - 32)