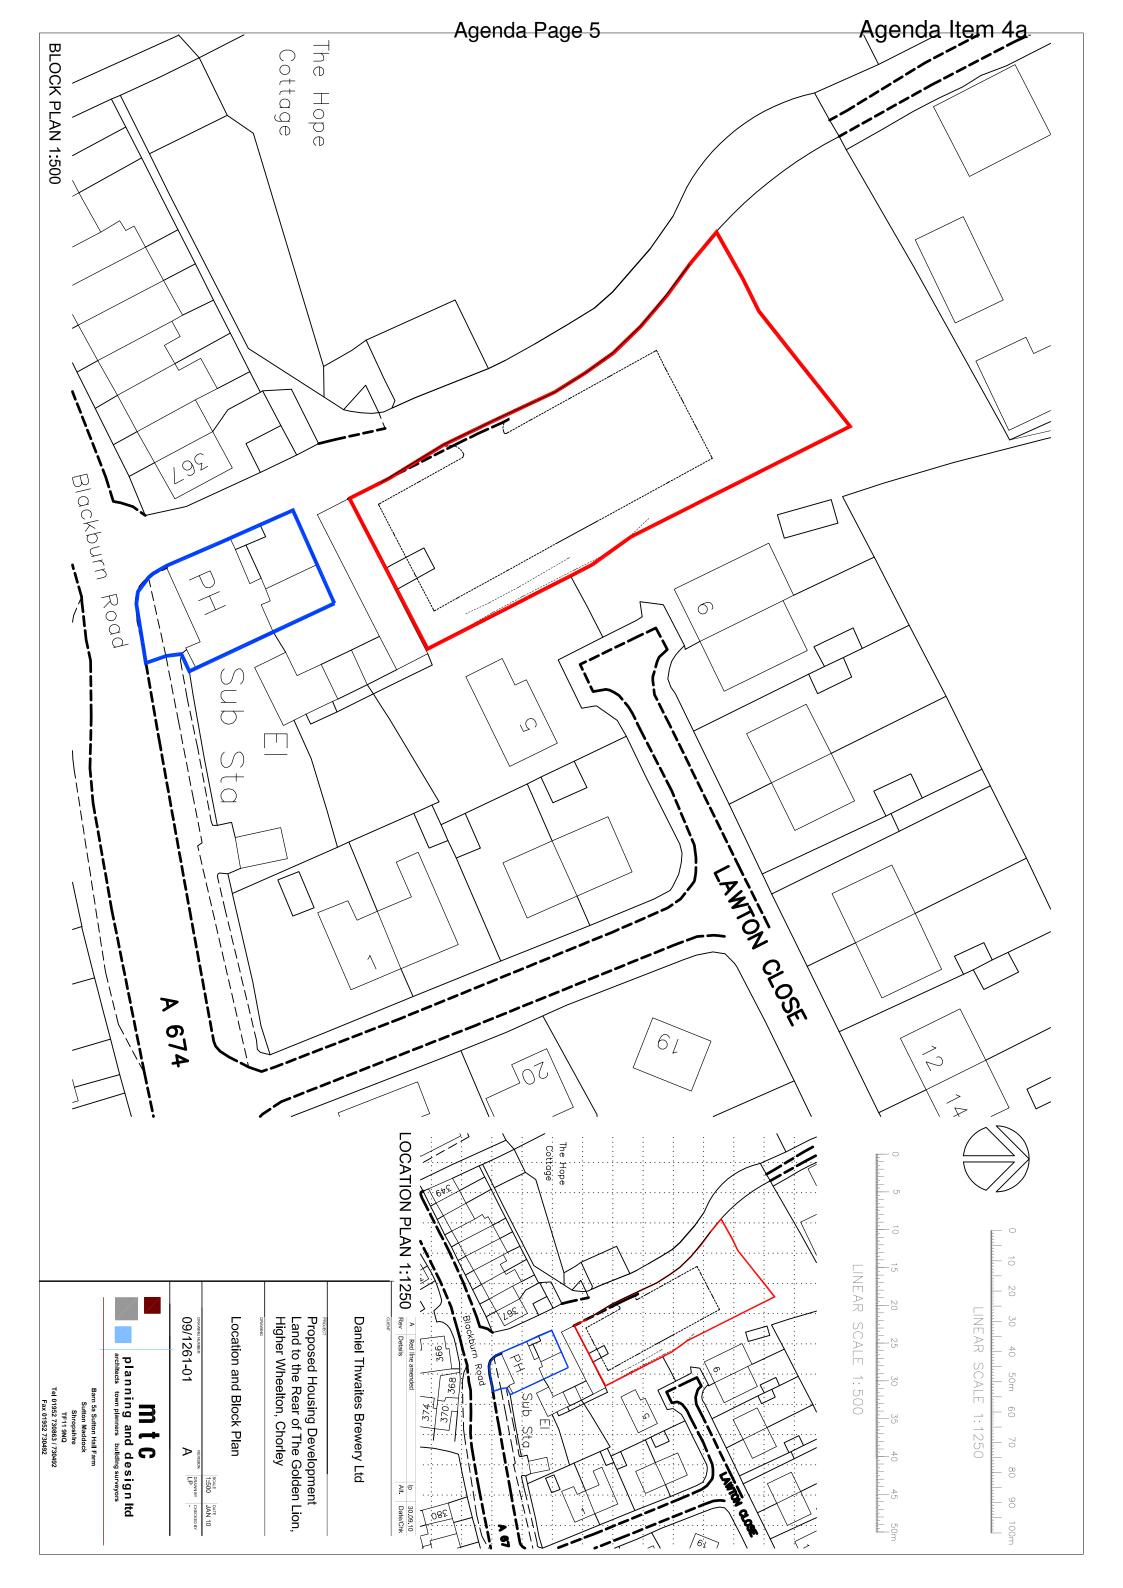

### Agenda No Item

4 a) 11/00635/FUL - Golden Lion Hotel, 369 Blackburn Road, Higher Wheelton, Chorley (Pages 1 - 6)

> **Proposal:** Erection of 2 no. of 3 bedroom detached

Recommendation Permit (Subject to Legal dwellings on part of the existing car park Agreement)