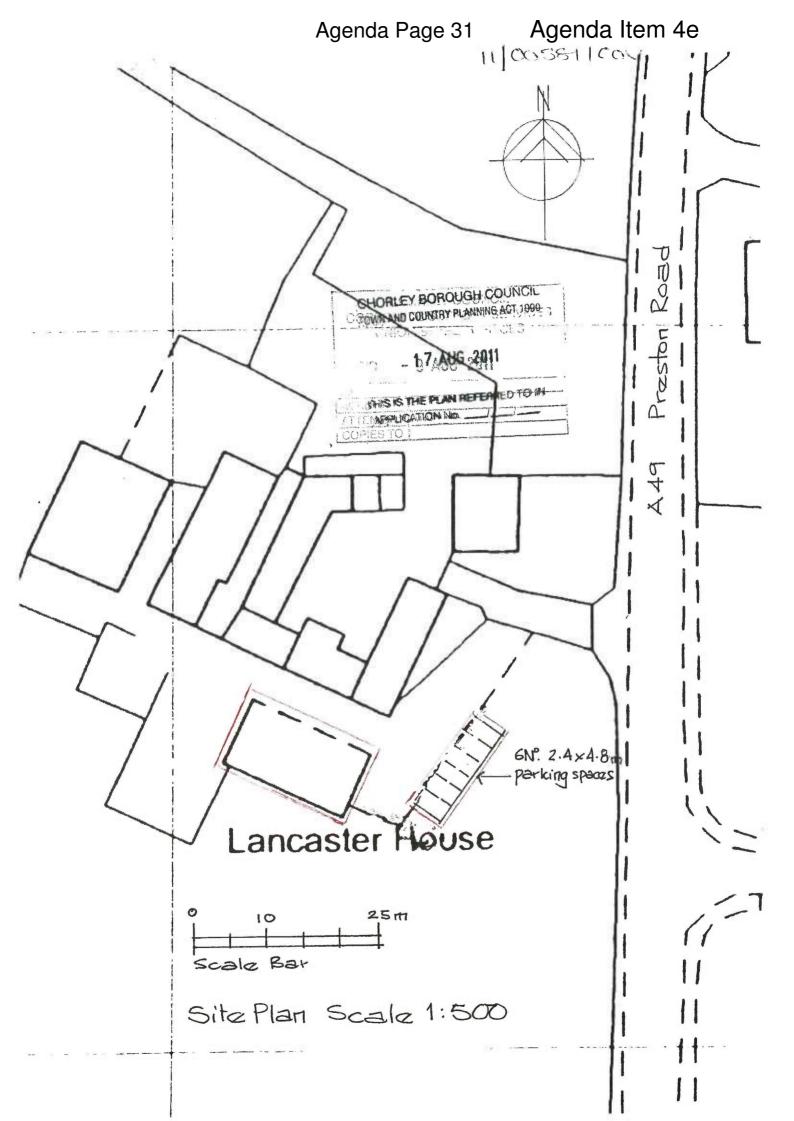

### Proposal

### Recommendation

Change of use of existing building from Permit Full Planning agricultural use to fencing and garden Permission. furniture workshop.