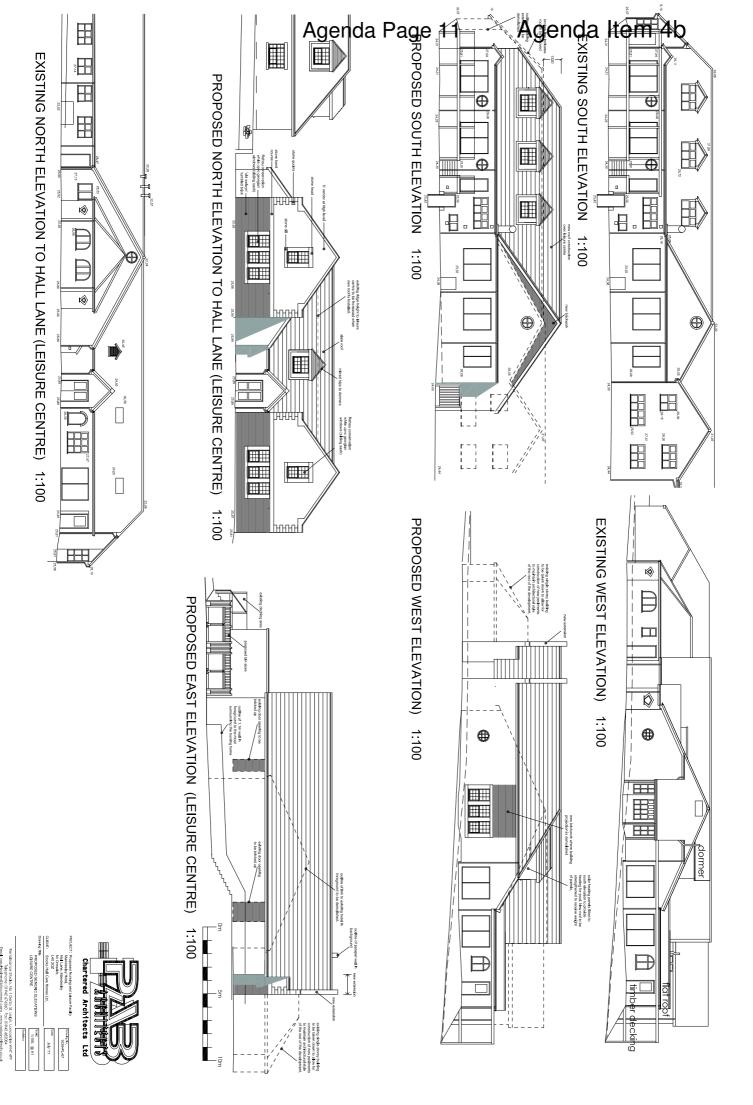

4 b) 11/00636/FULMAJ - Mawdesleys Eating House and Hotel, Hall Lane, Mawdesley (Pages 7 - 16)

belonging to the Golden Lion Public House.

Proposal

and erection of care home.

Recommendation Demolition of restaurant and hotel buildings Permit Full Planning Permission